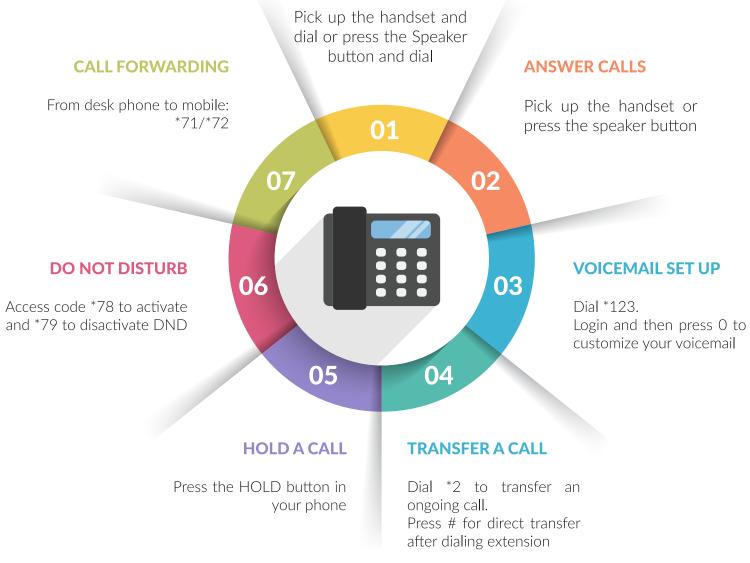

## LIST OF ALL ACCESS CODES

|      | Voicemail                |      | Group Hunt                        |      | System Tests                |
|------|--------------------------|------|-----------------------------------|------|-----------------------------|
| *123 | Voicemail                | *78  | Enable Do Not Disturb             | *388 | Music On Hold               |
| *124 | General Voicemail        | *79  | Disable Do Not Disturb            | *398 | Echo Audio Read             |
| *125 | Voicemail Transfer       | *510 | Enable Group Hunt                 |      |                             |
|      |                          | *511 | Disable Group Hunt                |      | Operation Times             |
|      | Agents                   |      | •                                 | *401 | Open Operation Times        |
| *204 | Agent Pause              |      | CallerID                          | *402 | Close Operation Times       |
| *205 | Agent Not Ready          | *67  | Block CallerID                    | *403 | Reset Operation Times       |
| *212 | Agent Project Dial       | *81  | Block CallerID once               |      | Midnight Reset (enabled)    |
|      |                          | *68  | Unblock CallerID                  |      |                             |
|      | Enhanced Services        | *65  | Call with CallerID list number    |      | <b>Operation Times BLFs</b> |
| *149 | Last Caller              |      |                                   | *404 | Open/Close                  |
| *199 | Monitoring               |      | Call Parking                      | *405 | Close/Reset                 |
|      |                          | #700 | Call Park                         |      |                             |
|      | Speakerphone Paging      | 701  | Call Park Start                   |      | Follow Me                   |
| *399 | Speakerphone Page        | 720  | Call Park End                     | *520 | Enable Follow Me            |
| *400 | Single Speakerphone Page | 45   | Call Park Timeout (sec)           | *521 | Disable Follow Me           |
| *600 | Groups Speakerphone Page | #800 | Enhanced Call Park                |      |                             |
|      |                          | *88  | Call Pickup                       |      | Wake-Up Call                |
|      | Features                 |      | Parked Calls Transfer (disabled)  | *411 | Wake-Up Call                |
| *130 | Speed Dial               |      | Parked Calls Recording (disabled) | *412 | Operator Wake-Up Call       |
| *188 | Other Networks           |      | -                                 |      |                             |
| *170 | Listen to CDR Recordings |      | Greetings                         |      |                             |
|      |                          | *301 | Record Greeting                   |      |                             |
|      |                          |      |                                   |      |                             |

\*302 Agent Greeting

\*303 Change Greeting

\*304 Overwrite Greeting

**Call Forwarding** 

\*71

\*72

Enable Call Forwarding

Disable Call Forwarding